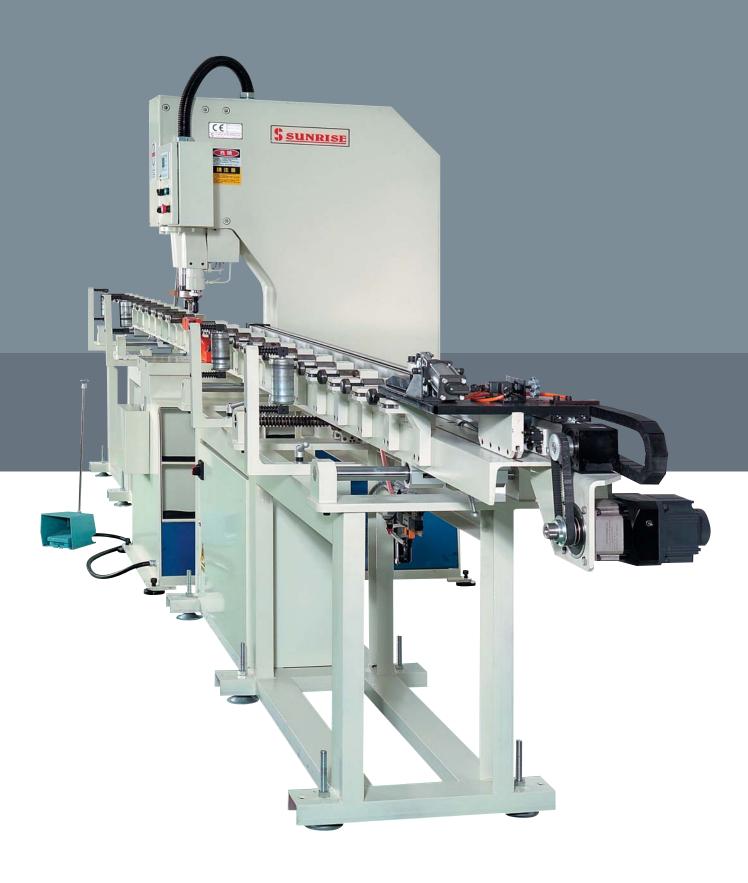

Feeder Spec.

Feeder length (X-axis) 3000mm
Feeder Y-axis range 310mm
Servo motor 500W
Gear speed reduction 1:10 ratio
Feeder speed 10m/min.

Accuracy  $\pm 0.3$ mm per meter

Features

NC control 1 axis

Program storage 100 programs
Pattern holes 999 holes/program
Custom holes 24 holes/program

## SUNRISE

Punching Machine with NC feeder For angles, channels and flat plates