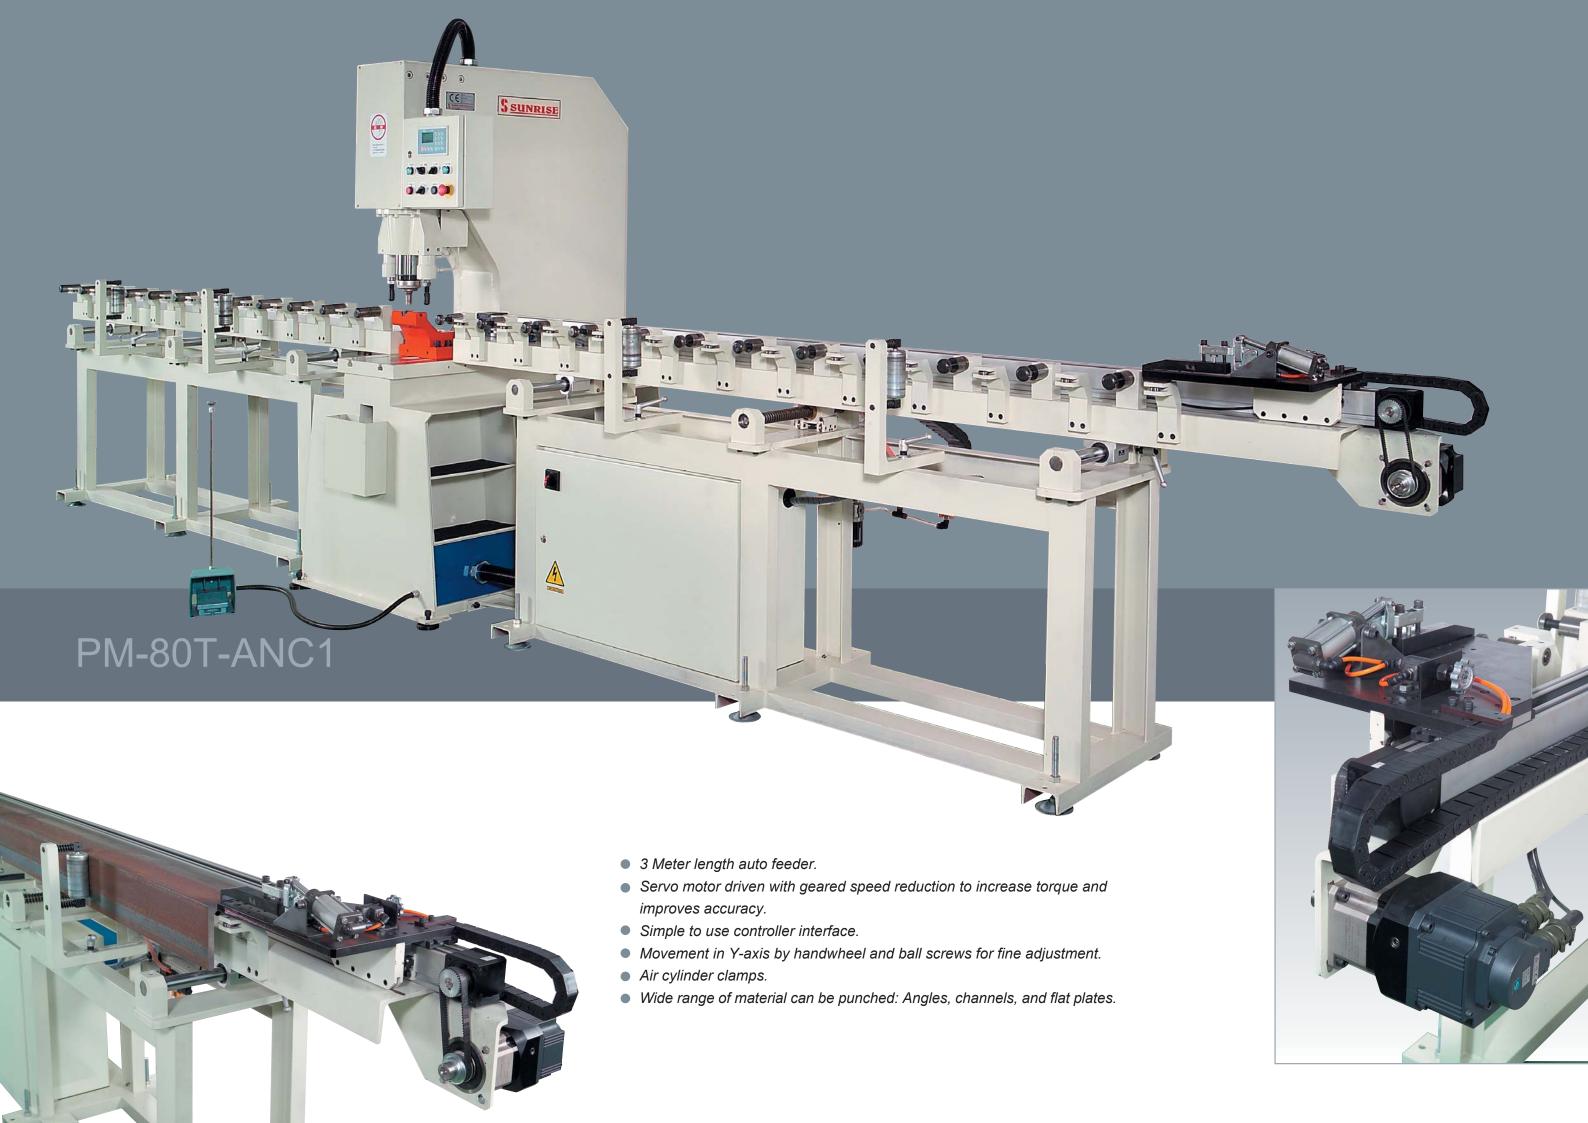

## PM-80T-ANC1 Specifications

## Punching Machine

Punching pressure 80 Tons

Max. capacity on flat bar Ø30x18mm

Max. capacity on angle/channel Ø30x10mm

Throat depth 310mm

Max. stroke length 100mm

Cycles / Min. (15mm stroke) 28

Motor 7.5 HP

Feeder Spec.

Feeder length (X-axis) 3000mm
Feeder Y-axis range 310mm
Servo motor 500W
Gear speed reduction 1:10 ratio
Feeder speed 10m/min.

Accuracy  $\pm 0.3$ mm per meter

Features

NC control 1 axis

Program storage 100 programs
Pattern holes 999 holes/program
Custom holes 24 holes/program

Angle size range  $3"\sim 8"$ Channel size range (flange)  $3"\sim 7"$ Channel size range (web)  $3"\sim 12"$ Clamp type Pneumatic
Clamping force 340 kgsStandard stripper Hydraulic type

Standard die holder O.D. Ø45mm gooseneck

Die holder height 177mm
Working height up to die 1050mm

Based on material strength of 45 kg/mm<sup>2</sup> tensile.

Design subject to change without notice.