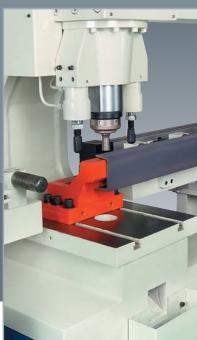

Angle size range  $3"\sim 8"$ Channel size range (flange)  $3"\sim 7"$ Channel size range (web)  $3"\sim 12"$ Clamp type Pneumatic
Clamping force 340 kgsStandard stripper Hydraulic type

Standard die holder O.D. Ø45mm gooseneck

Die holder height 177mm
Working height up to die 1050mm

Based on material strength of 45 kg/mm<sup>2</sup> tensile.

Design subject to change without notice.