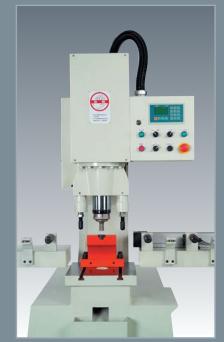

## Punching Machine

Punching pressure 80 Tons

Max. capacity on flat bar Ø30x18mm

Max. capacity on angle/channel Ø30x10mm

Throat depth 310mm

Max. stroke length 100mm

Cycles / Min. (15mm stroke) 28

Motor 7.5 HP

Angle size range  $3"\sim 8"$ Channel size range (flange)  $3"\sim 7"$ Channel size range (web)  $3"\sim 12"$ Clamp type Pneumatic
Clamping force 340 kgsStandard stripper Hydraulic type

Standard die holder O.D. Ø45mm gooseneck

Die holder height 177mm
Working height up to die 1050mm

Based on material strength of 45 kg/mm<sup>2</sup> tensile.

Design subject to change without notice.